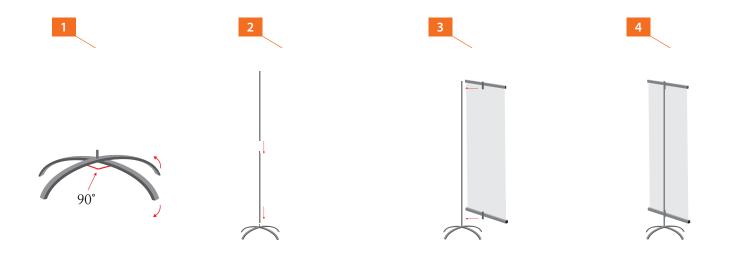

Spread holder legs 90 degrees.

Take the pole and allow all two sections to slide together. Insert the pole into holder, ensuring that it is fully located. Attach graphic to stand.

Your counter is now ready for all types of promotional work.